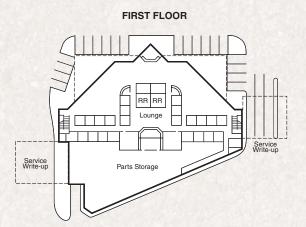

#### SECOND FLOOR

| Showroom                   | Area (Sq. Ft.) |
|----------------------------|----------------|
| 1st Floor Showrooms        | 4,780          |
| 1st Floor Offices          | 3,090          |
| 1st Floor Retail Parts     | 700            |
| 1st Floor Parts Storage    | 6,430          |
| 1st Floor Lounge           | 430            |
| 1st Floor Service Write-up | 310            |
| 1st Floor Patio            | 2,300          |
| 2nd Floor Offices          | 5,230          |
| Parking Structure          |                |
| Service Bays               | 32,390         |
| 2nd Floor Parking          | 30,120         |
| 3rd Floor Parking          | 28,450         |
| 3rd Floor Car Display      | 1,670          |