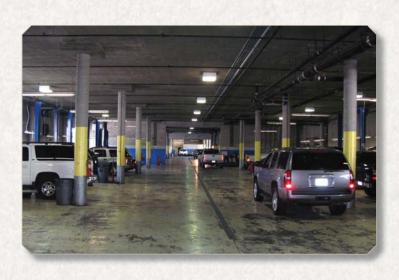

#### FEATURES

- Direct access via Valley View exit at the 405 Freeway
- 34,171 square foot showroom, office, parts store, customer lounge and warehouse
- Two-story, 64,528 square foot parking structure with 287 vehicle positions
- 34,371 square foot service garage with 58 service bays
- 265 surface positions
- Not for Sale For Lease Only
- \$50,000 NNN Monthly