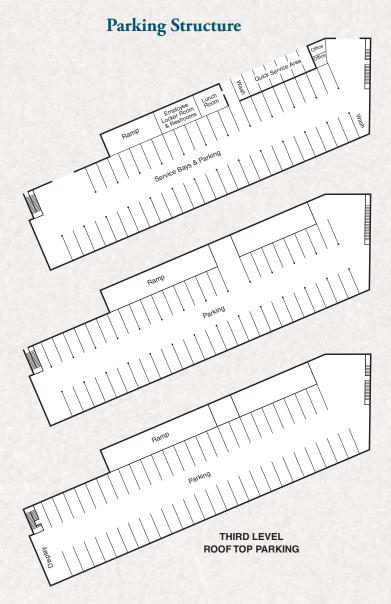

#### FEATURES

- Direct access via Valley View exit at the 405 Freeway
- 34,171 square foot showroom, office, parts store, customer lounge and warehouse
- Two-story, 64,528 square foot parking structure with 287 vehicle positions
- 34,371 square foot service garage with 58 service bays
- 265 surface positions
- Not for Sale For Lease Only
- \$50,000 NNN Monthly

#### SECOND FLOOR

| Showroom                   | Area (Sq. Ft.) |
|----------------------------|----------------|
| 1st Floor Showrooms        | 4,780          |
| 1st Floor Offices          | 3,090          |
| 1st Floor Retail Parts     | 700            |
| 1st Floor Parts Storage    | 6,430          |
| 1st Floor Lounge           | 430            |
| 1st Floor Service Write-up | 310            |
| 1st Floor Patio            | 2,300          |
| 2nd Floor Offices          | 5,230          |
| Parking Structure          |                |
| Service Bays               | 32,390         |
| 2nd Floor Parking          | 30,120         |
| 3rd Floor Parking          | 28,450         |
| 3rd Floor Car Display      | 1,670          |