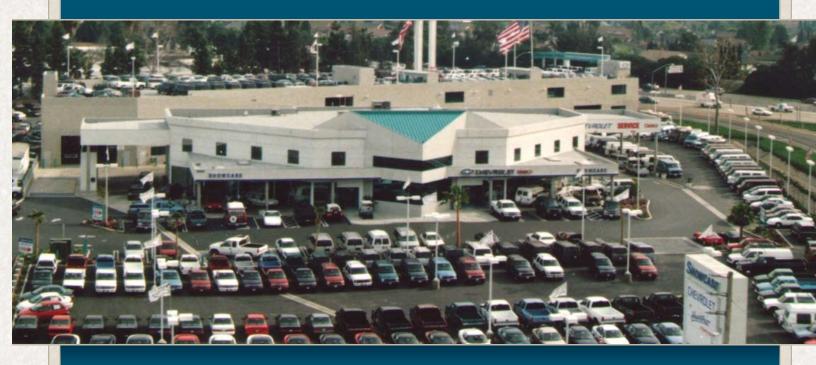

# Showcase Chevrolet AUTO DEALERSHIP

5400 GARDEN GROVE BOULEVARD WESTMINSTER, CALIFORNIA

405/22 FREEWAY FRONTAGE AT VALLEY VIEW

600,000 CARS PER DAY VISIBILITY

FOR LEASE ONLY

#### FEATURES

- Direct access via Valley View exit at the 405 Freeway
- 34,171 square foot showroom, office, parts store, customer lounge and warehouse
- Two-story, 64,528 square foot parking structure with 287 vehicle positions
- 34,371 square foot service garage with 58 service bays
- 265 surface positions
- Not for Sale For Lease Only
- \$50,000 NNN Monthly