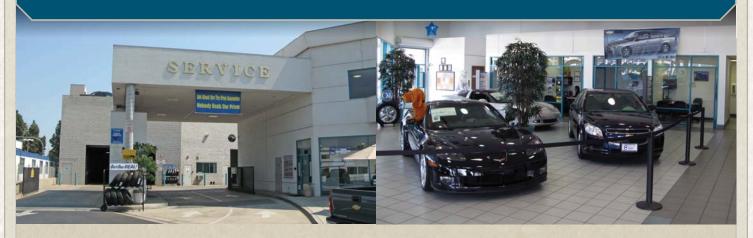

#### FEATURES

- Direct access via Valley View exit at the 405 Freeway
- 34,171 square foot showroom, office, parts store, customer lounge and warehouse
- Two-story, 64,528 square foot parking structure with 287 vehicle positions
- 34,371 square foot service garage with 58 service bays
- 265 surface positions
- Not for Sale For Lease Only
- \$50,000 NNN Monthly