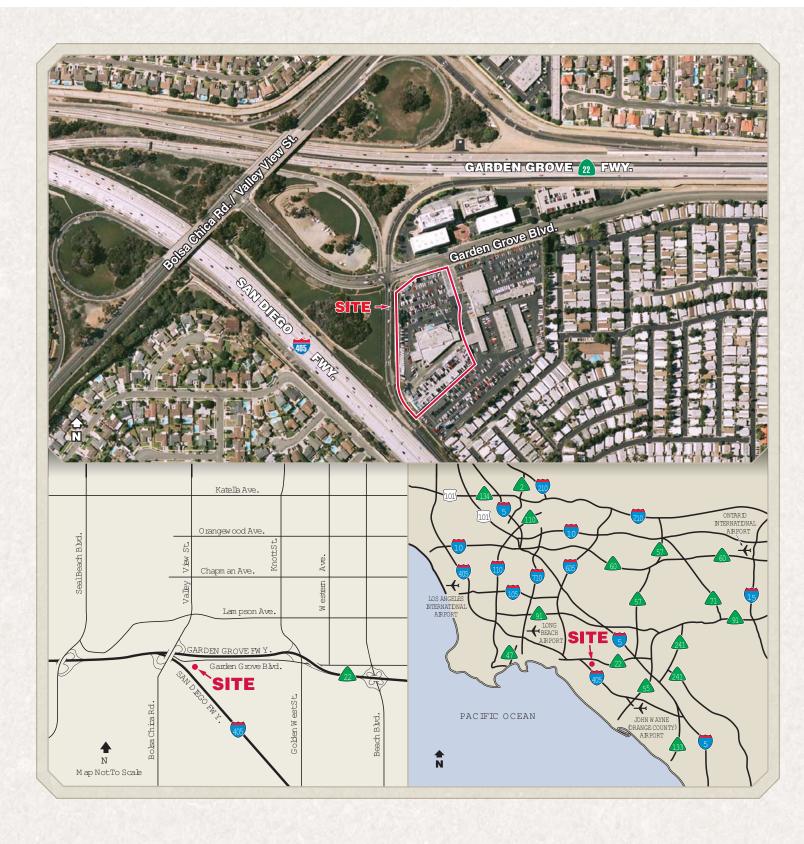

# Showcase Chevrolet AUTO DEALERSHIP

5400 GARDEN GROVE BOULEVARD WESTMINSTER, CALIFORNIA

405/22 FREEWAY FRONTAGE AT VALLEY VIEW

600,000 CARS PER DAY VISIBILITY

FOR LEASE ONLY

#### FEATURES

- Direct access via Valley View exit at the 405 Freeway
- 34,171 square foot showroom, office, parts store, customer lounge and warehouse
- Two-story, 64,528 square foot parking structure with 287 vehicle positions
- 34,371 square foot service garage with 58 service bays
- 265 surface positions
- Not for Sale For Lease Only
- \$50,000 NNN Monthly