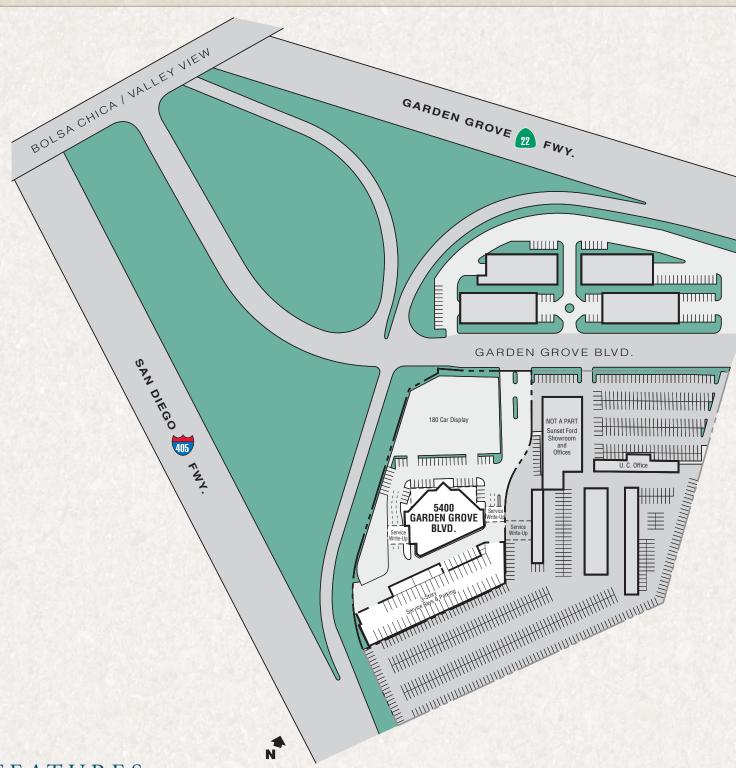

# Showcase Chevrolet AUTO DEALERSHIP

5400 GARDEN GROVE BOULEVARD WESTMINSTER, CALIFORNIA

405/22 FREEWAY FRONTAGE AT VALLEY VIEW

600,000 CARS PER DAY VISIBILITY

FOR LEASE ONLY

#### FEATURES

- Direct access via Valley View exit at the 405 Freeway
- 34,171 square foot showroom, office, parts store, customer lounge and warehouse
- Two-story, 64,528 square foot parking structure with 287 vehicle positions
- 34,371 square foot service garage with 58 service bays
- 265 surface positions
- Not for Sale For Lease Only
- \$50,000 NNN Monthly